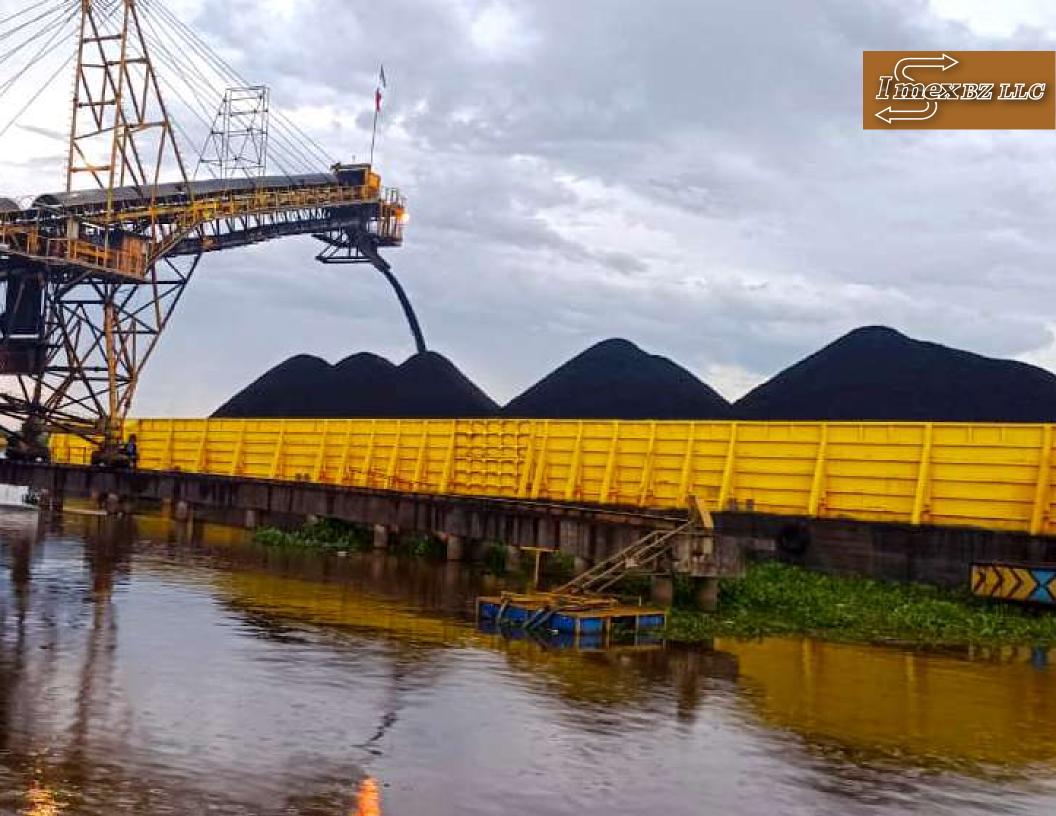

## Navigating Energy: Loading Barges, Connecting Continents.

Coal being loaded into barges (South Kalimantan - Indonesia) October 2023

TONASA

PULAUTIGA 3

# **Seamless Transition:** From Land to Water, Coal's Journey Continues.

P

Coal being loaded into barges (South Kalimantan - Indonesia) October 2023

Coal Transported through the river to the Vessel Loading Point (South Kalimantan - Indonesia) October 2023

## **River of Energy: Our Barges,** Carrying Power to Your Doorstep.

306

Team IMEX BZ LLC at the Barge Loading (South Kalimantan - Indonesia) October 2023

TRANSING .

 Beyond Boundaries: Our Team, Your Trusted Energy Partners.