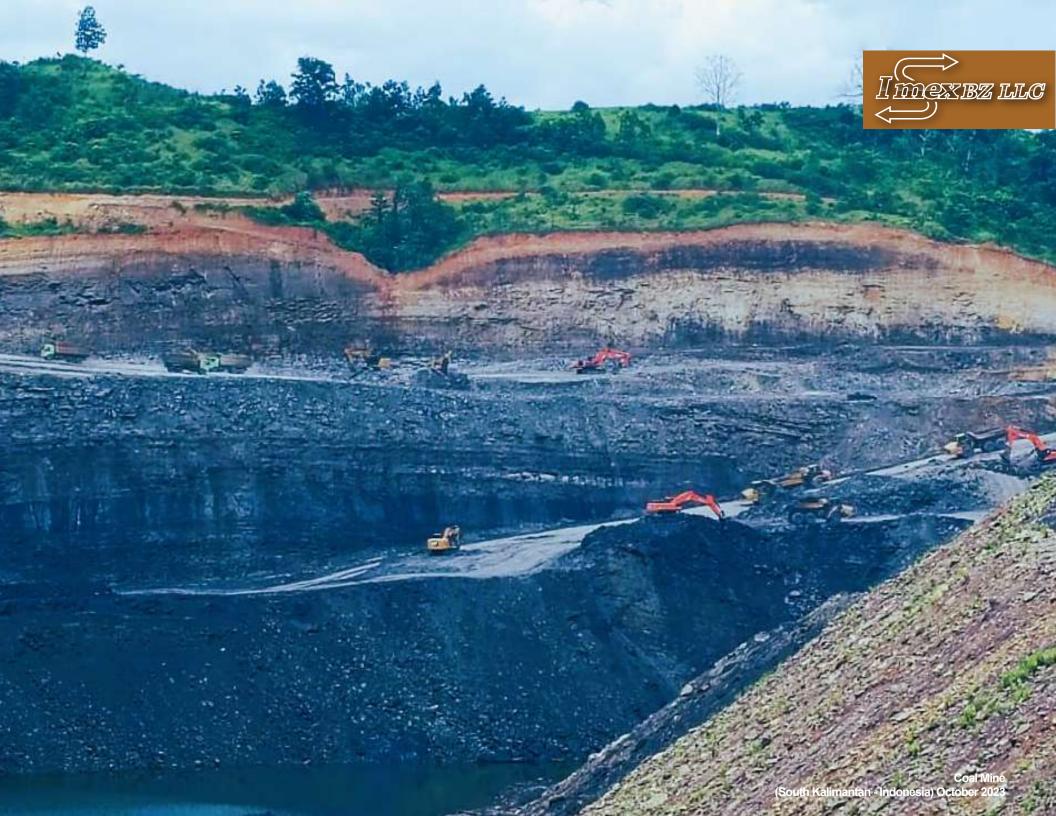

IMEX BZ LLC: China Office Director - Dennis Kao & CEO - Roger Taylor Coal Stock Pile (South Kalimantan - Indonesia) October 2023

### MINING OPERATION OVERVIEW

### **MULTIPLE MINES IN KALIMANTAN**

- Gapura
- Bukit Asam
- Tapin Binuang
- Tanah Laut
- Tanah Bumbu
- Kotabaru

### **MINING OUTPUT**

- Average Daily Mining Output per mine site ranges from 3,500 to 5,000 MT
- TOTAL Monthly Mining Output: ~800k MT
- TOTAL Annual Mining Output: ~10m MT