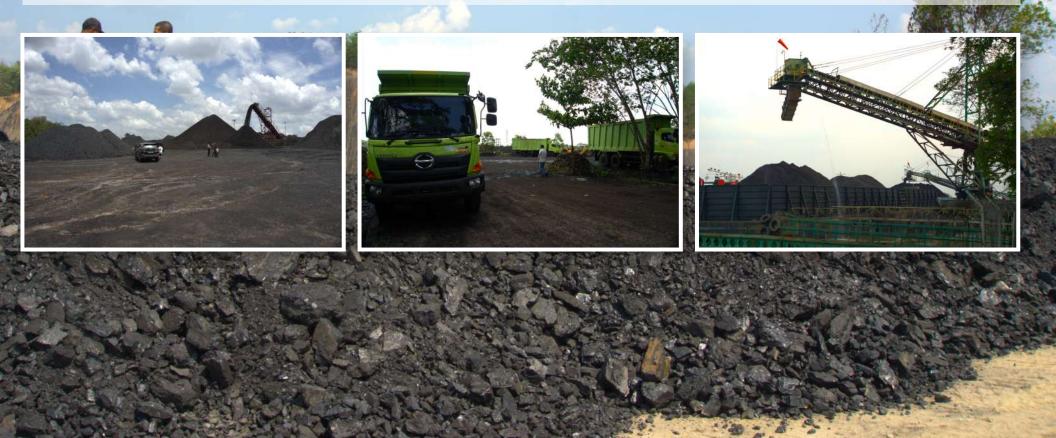

### MINING OPERATION OVERVIEW

### **MULTIPLE MINES IN KALIMANTAN**

- Gapura
- Bukit Asam
- Tapin Binuang
- Tanah Laut
- Tanah Bumbu
- Kotabaru

### **MINING OUTPUT**

- Average Daily Mining Output per mine site ranges from 3,500 to 5,000 MT
- TOTAL Monthly Mining Output: ~800k MT
- TOTAL Annual Mining Output: ~10m MT

### **KEY INFRASTRUCTURE**

- Multiple stockyards with large holding capacity
- Dedicated truck Fleet
- Multiple Jetty Platforms with fast loading capability
- Short turnaround from stockyard to vessel for quick delivery

# From Earth to Transport: Precision in Every Load.

NAMES OF ADDRESS

761

Loading Trucks at Mines to Transport to Stock Piles (South Kalimantan -Indonesia) October 2023

# Variety in Abundance: Explore the Diverse Energy We Offer.

Stock Piles GAR 6500 Kcal (South Kalimantan - Indonesia) October 2023

# **Measured Might:** Every Ton Delivered with Precision.

Truck being weighed before leaving the stock pile to the jetty (South Kalimantan - Indonesia) October 2023

# **Onward to Destination:** A Fleet of Reliability in Motion.

Trucks Transporting Coal to the Jetty (South Kalimantan - Indonesia) October 2023